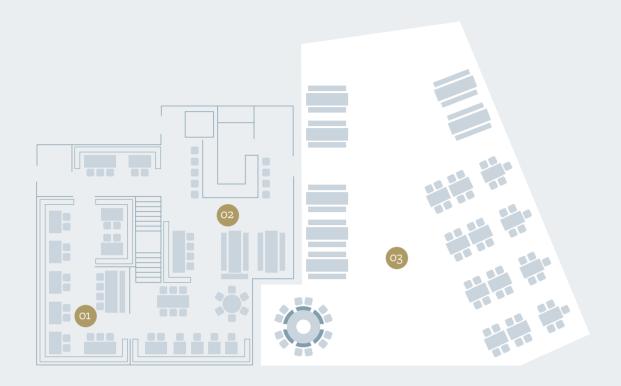

#### Capacities

| Tavern total |                    | 127 people |
|--------------|--------------------|------------|
| 01           | Tavern lounge      | 50 people  |
| 02           | Tavern dining area | 77 people  |
| 03           | Garden             | 200 people |