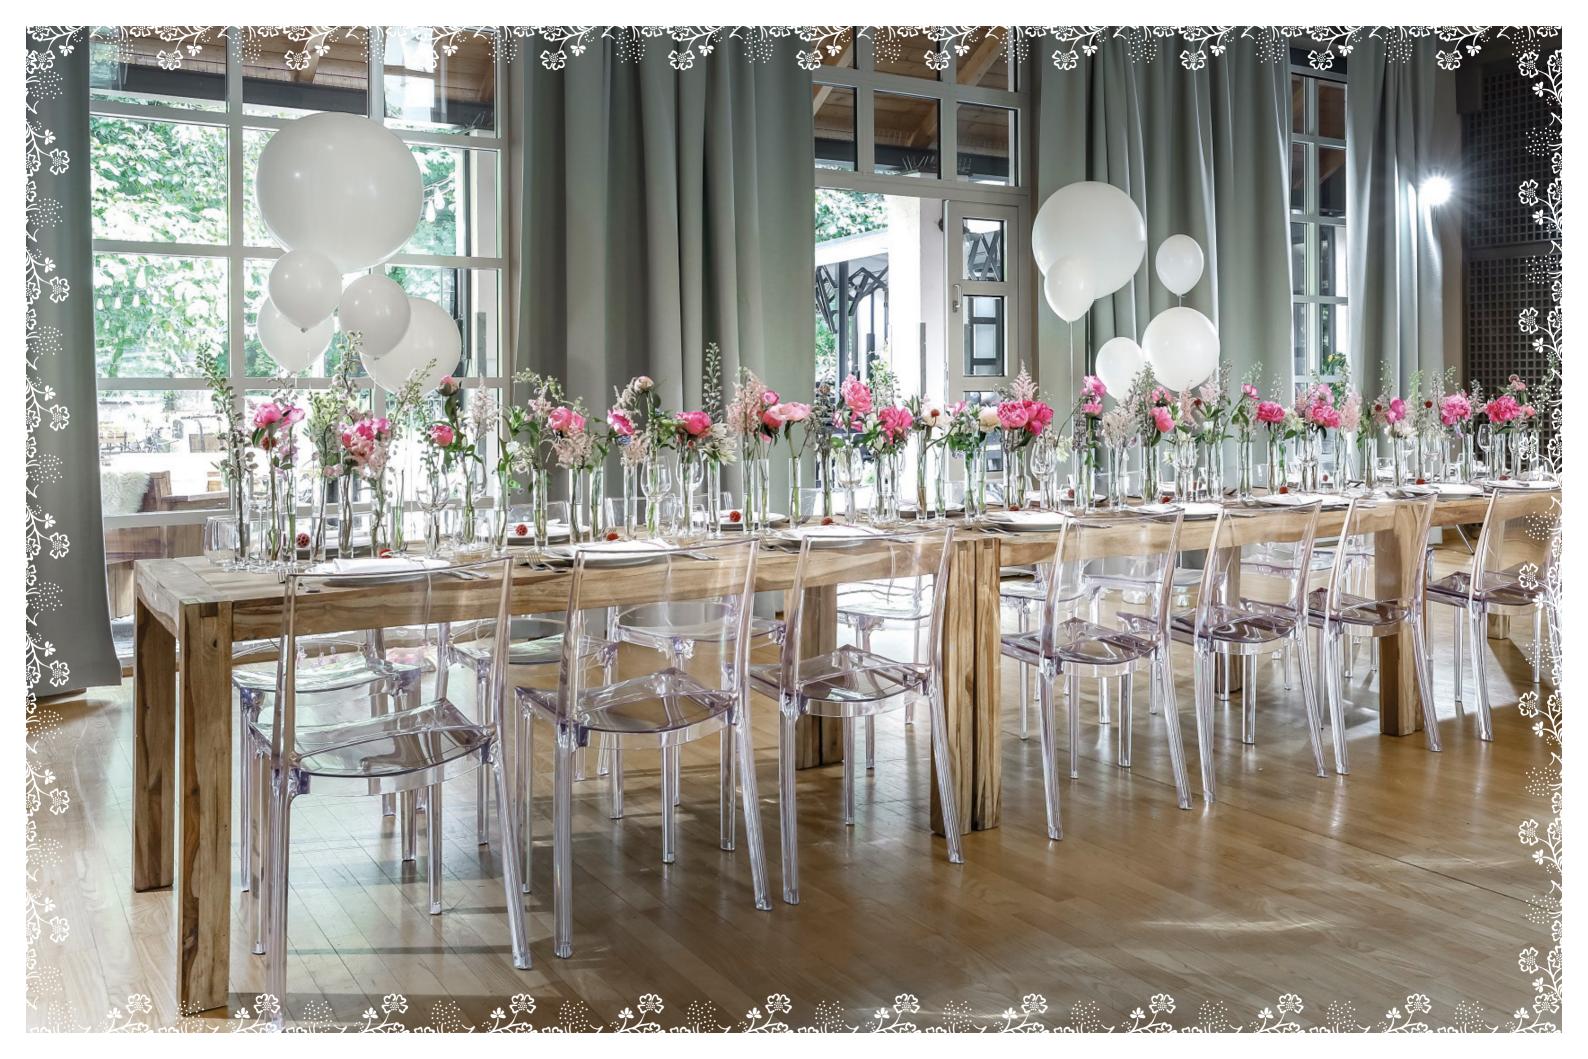

# The deed is done. We will now welcome you to your first reception as a married couple!

Your guests are waiting to offer their congratulations and raise a glass to you as you begin the next chapter of your life. Our rustic garden has been transformed into a charming marketplace just for you, with all kinds of stalls where we will serve you and your guests seasonal aperitives, such as the "Spatzl", the fruity "Berry Tale" or our very own "Fraisini". These are accompanied by a selection of delicacies, such as summery sorbets, sophisticated canapés or, during the cold months, steaming baked apples.

### ... that's your job on your wedding day!

According to Bavarian tradition, the bride goes into the kitchen with her mother and the groom's mother to season the soup to her taste.

The rest of the food will, of course, be planned in consultation with you before the big day. No matter whether you prefer a formal sit-down meal or the easy-going vibe of a buffet, we will serve it up for you – either in our **Kreszenz**<sup>4</sup> venue or our rustic outdoor garden.