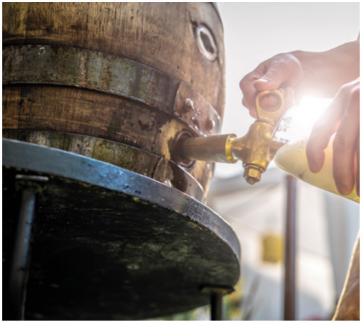

And, since dancing will probably bring on a thirst, you and your new spouse will start by tapping a barrel of beer together. But not just any old beer: your very own wedding beer, which we will provide in bottles with your names on, as a special gift and memento for your guests.