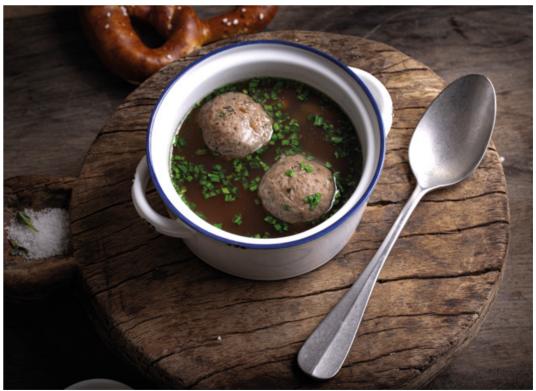

# Add salt to the soup

### ... that's your job on your wedding day!

According to Bavarian tradition, the bride goes into the kitchen with her mother and the groom's mother to season the soup to her taste.

The rest of the food will, of course, be planned in consultation with you before the big day. No matter whether you prefer a formal sit-down meal or the easy-going vibe of a buffet, we will serve it up for you – either in our **Kreszenz**<sup>4</sup> venue or our rustic outdoor garden.

Or what about suckling pig cooked on a wood-burning barbeque – with sides of dumplings and cabbage? If that's your style, you're sure to like the idea of a large pan of homemade "Kaiserschmarrn" shredded pancake, too.