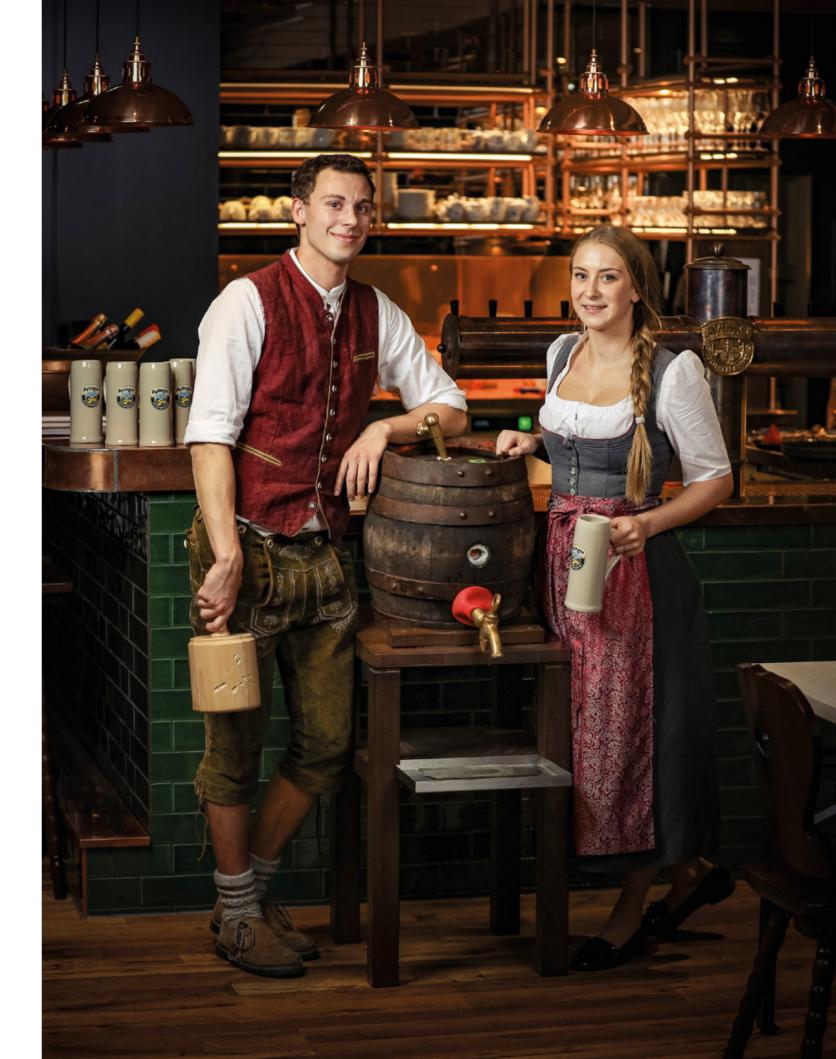

We will ride up on our **Platzl** bike, the basket full to the brim with refreshing drinks. Anyone in need of a quick bite will love our nifty pretzel bar filled with traditional and speciality versions of these much-loved Bavarian baked goods.

And, since dancing will probably bring on a thirst, you and your new spouse will start by tapping a barrel of beer together. But not just any old beer: your very own wedding beer, which we will provide in bottles with your names on, as a special gift and memento for your guests.

So slip the leather brewer's apron over your beautiful wedding outfit

and ... let's get this party started!