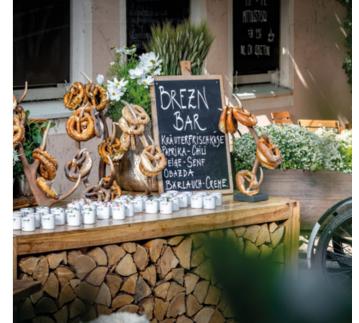

We will ride up on our **Platzl** bike, the basket full to the brim with refreshing drinks. Anyone in need of a quick bite will love our nifty pretzel bar filled with traditional and speciality versions of these much-loved Bavarian baked goods.