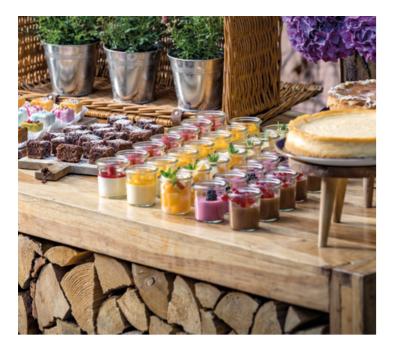

# Share a little slice of happiness

While we prepare the dance floor in our Kreszenz<sup>4</sup>, your guests will join you for the culinary highlight of the day: the traditional cutting of the wedding cake. It is considered lucky if every guest eats at least a small piece of it!

And for those with a sweet tooth, we've got a few more treats in store. How about little streusel cakes made to traditional recipes, fruit dipped in chocolate, or something cold from the old-style ice-cream stand?