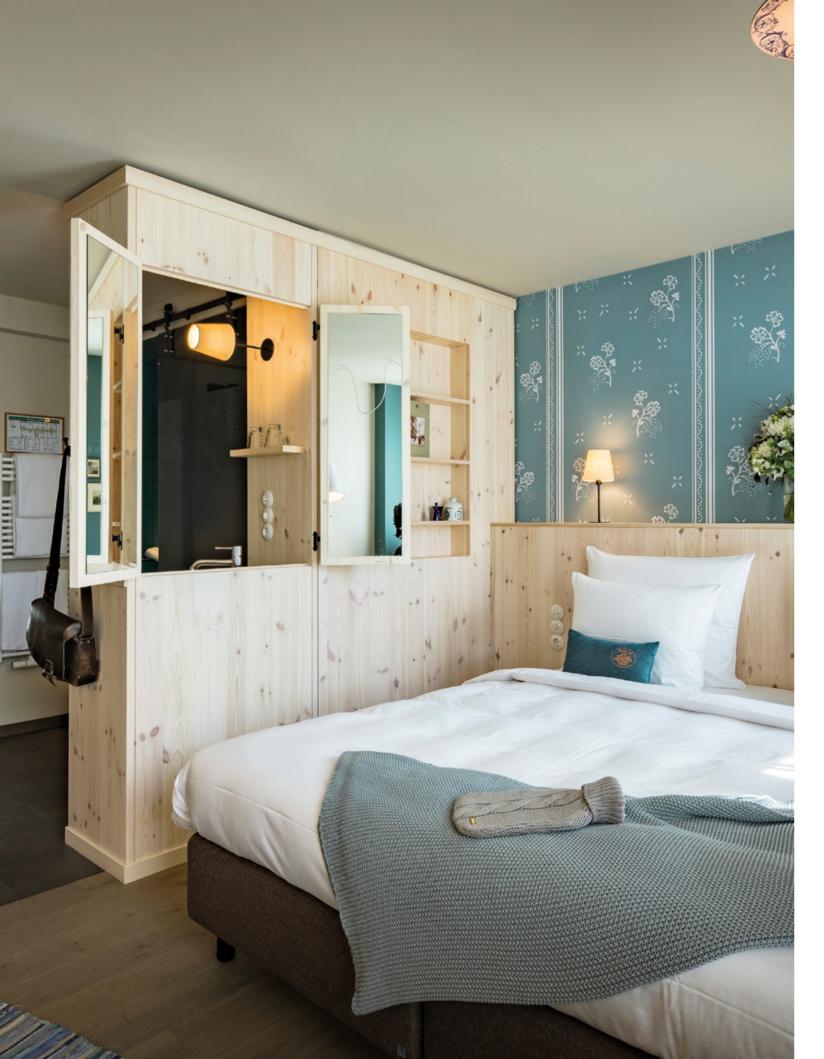

## Saving the best for last

And, for you, the end is just the beginning: look forward to a beautiful honeymoon room decorated in Bavarian style — from hand-crafted wooden panelling to wallpaper made of traditional dirndl material. This attention to detail is combined with all mod cons, creating a unique feel-good ambiance – a home from home at Marias Platzl Hotel.