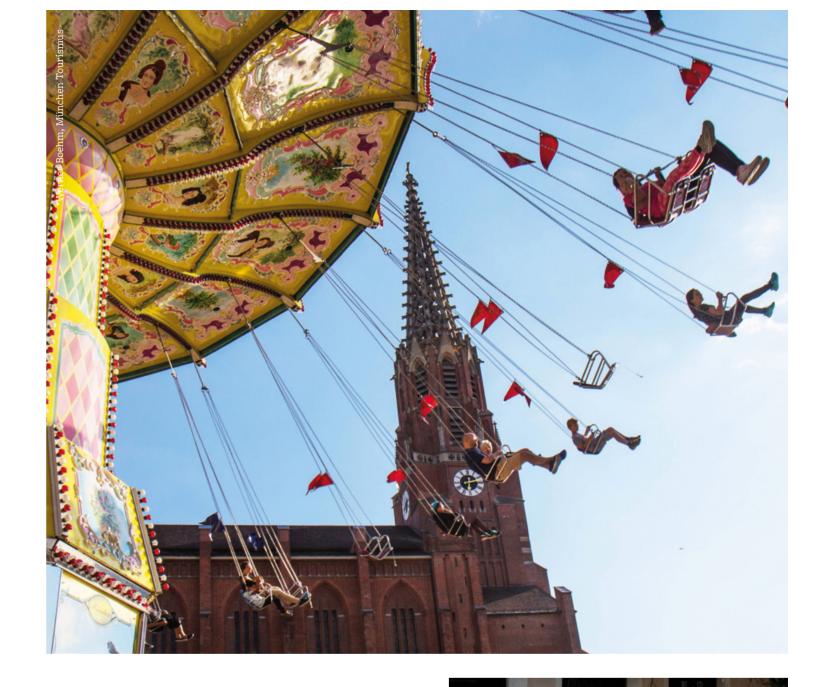

## Here. Now. Forever.

In the heart of the city with a babbling brook flowing merrily by – a magical place that's ideal for your special day: Mariahilfplatz, where the Auer Dult, a popular old-time fair, is held several times a year.

Just a few short steps away from Marias Platzl Hotel, your wedding location, you can tie the knot in the parish church of Mariahilf, the landmark of the historic district of Au. Choose from a Catholic or ecumenical service. The church is not only an architectural gem that served as a model for Cologne Cathedral, but its glockenspiel is also of great significance: its tower contains the second-largest carillon in Germany, ringing out across the hustle and bustle of the city.

And to make it even more special: you can choose the melody that will sound out over old Munich on your big day as you make your way to the church with your guests.