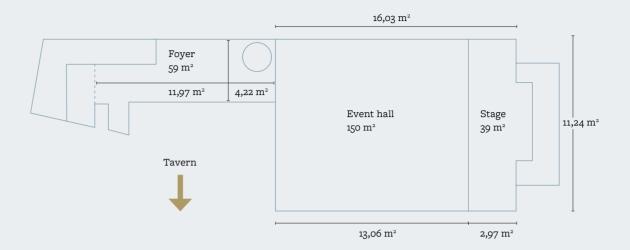

#### **Capacities**

| Classroom Style | 72 Pers.  | Round Tables   |
|-----------------|-----------|----------------|
| U-Shape         | 42 Pers.  | Long Tables    |
| Boardroom Style | 54 Pers.  | Exhibition     |
| Theatre Style   | 150 Pers. | Cocktail Style |