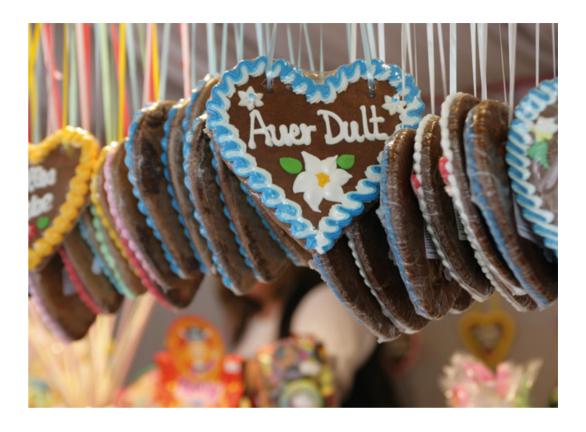

## Here. Now. Forever.

In the heart of the city with a babbling brook flowing merrily by – a magical place that's ideal for your special day: Mariahilfplatz, where the Auer Dult, a popular old-time fair, is held several times a year.

#### Neighborhood

Munich is a "metropolis with heart" and a lot of that is to be found in our neighbourhood. That's because the borough Au ranks among the oldest parts of the city and is still brimming with history. Historical attractions or traditional events like the market "Auer Dult" await you here. Discover Old Munich through its most beautiful squares and celebrations – just a few steps away from the "Gärtnerplatz", the river "Isar" and the famous "Viktualienmarkt".