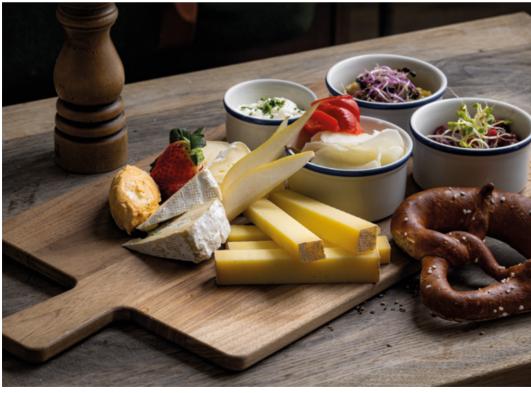

### ... that's your job on your wedding day!

According to Bavarian tradition, the bride goes into the kitchen with her mother and the groom's mother to season the soup to her taste.

The rest of the food will, of course, be planned in consultation with you before the big day. No matter whether you prefer a formal sit-down meal or the easy-going vibe of a buffet, we will serve it up for you – either in our **Kreszenz**<sup>4</sup> venue or our rustic outdoor garden.

Or what about suckling pig cooked on a wood-burning barbeque – with sides of dumplings and cabbage? If that's your style, you're sure to like the idea of a large pan of homemade "Kaiserschmarrn" shredded pancake, too.