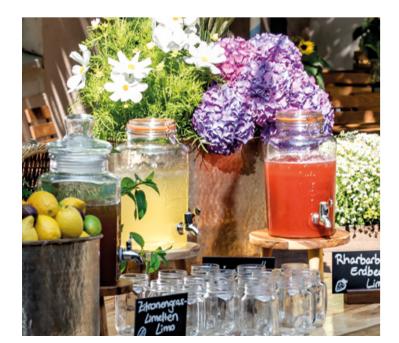

Our team will be on hand to help your guests quench their thirst and drink to your health: depending on whether your style is elegant or laid back, we will serve drinks at the table or set up a variety of self-service stands. How about a "fizzy" bar with seasonal homemade lemonade or our Ayinger beer tapped straight from a large wooden barrel?