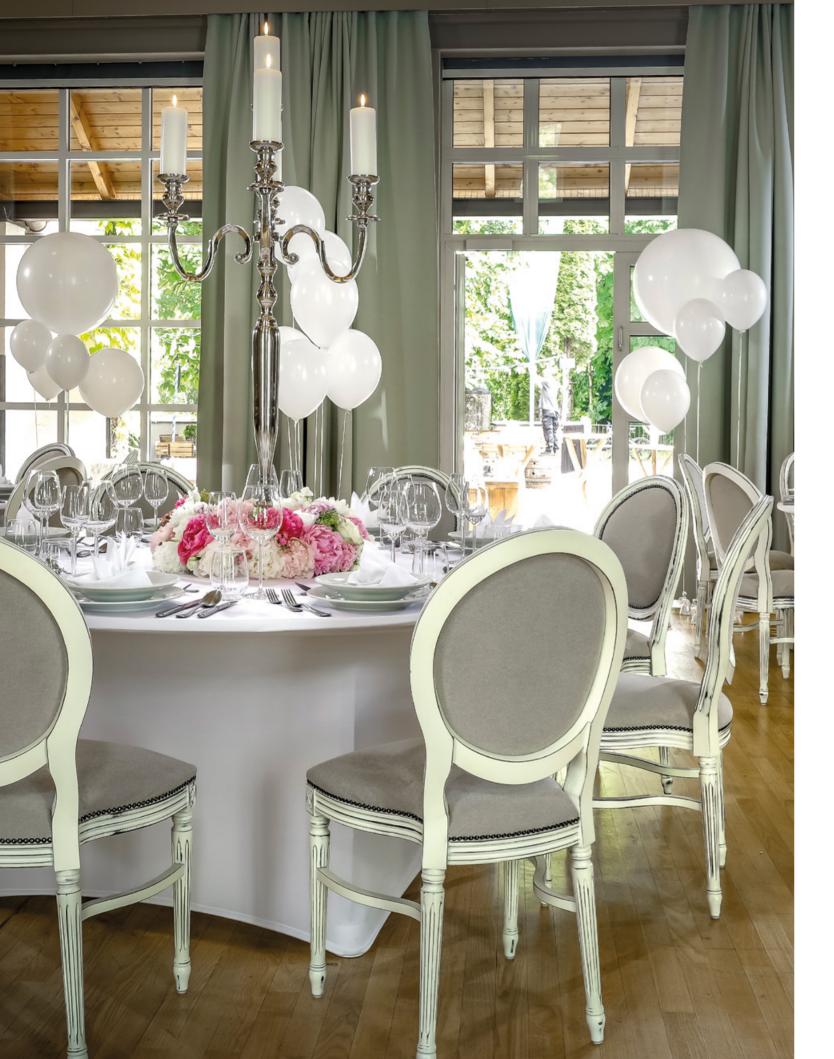

# Share a little slice of happiness

While we prepare the dance floor in our Kreszenz<sup>4</sup>, your guests will join you for the culinary highlight of the day: the traditional cutting of the wedding cake. It is considered lucky if every guest eats at least a small piece of it!

### You're the only one for me

From a traditional Bavarian wedding band or DJ to classic waltzes or "disco foxtrot", the dancefloor and technical equipment available in our **Kreszenz**<sup>4</sup> provide all you need to really let your hair down.