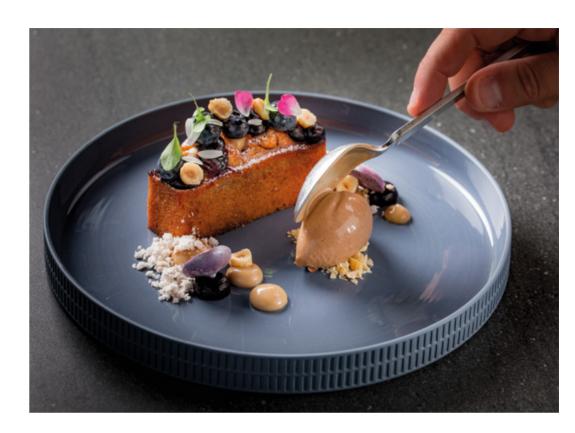

# Share a little slice of happiness

While we prepare the dance floor in our Kreszenz<sup>4</sup>, your guests will join you for the culinary highlight of the day: the traditional cutting of the wedding cake. It is considered lucky if every guest eats at least a small piece of it!

And for those with a sweet tooth, we've got a few more treats in store. How about little streusel cakes made to traditional recipes, fruit dipped in chocolate, or something cold from the old-style ice-cream stand?