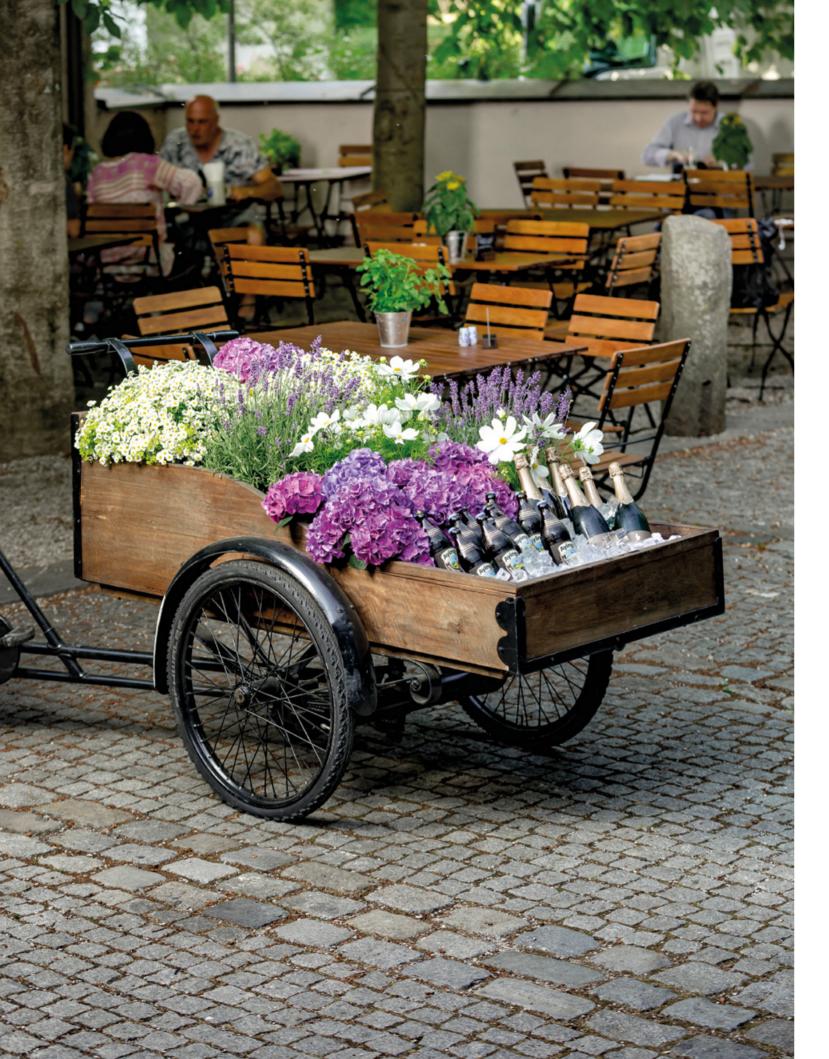

We will ride up on our **Platzl** bike, the basket full to the brim with refreshing drinks. Anyone in need of a quick bite will love our nifty pretzel bar filled with traditional and speciality versions of these much-loved Bavarian baked goods.

Our team will be on hand to help your guests quench their thirst and drink to your health: depending on whether your style is elegant or laid back, we will serve drinks at the table or set up a variety of self-service stands. How about a "fizzy" bar with seasonal homemade lemonade or our Ayinger beer tapped straight from a large wooden barrel?