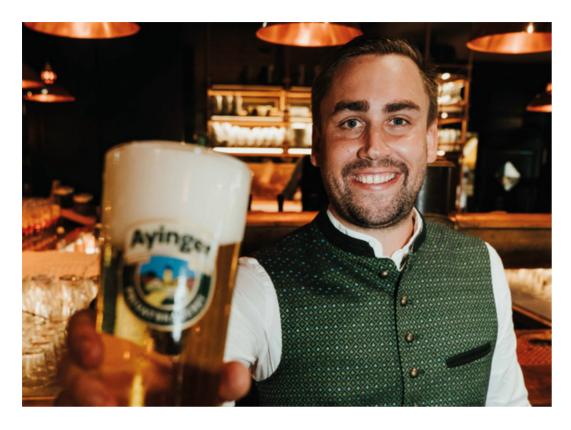

Our team will be on hand to help your guests quench their thirst and drink to your health: depending on whether your style is elegant or laid back, we will serve drinks at the table or set up a variety of self-service stands. How about a "fizzy" bar with seasonal homemade lemonade or our Ayinger beer tapped straight from a large wooden barrel?

And, since dancing will probably bring on a thirst, you and your new spouse will start by tapping a barrel of beer together. But not just any old beer: your very own wedding beer, which we will provide in bottles with your names on, as a special gift and memento for your guests.